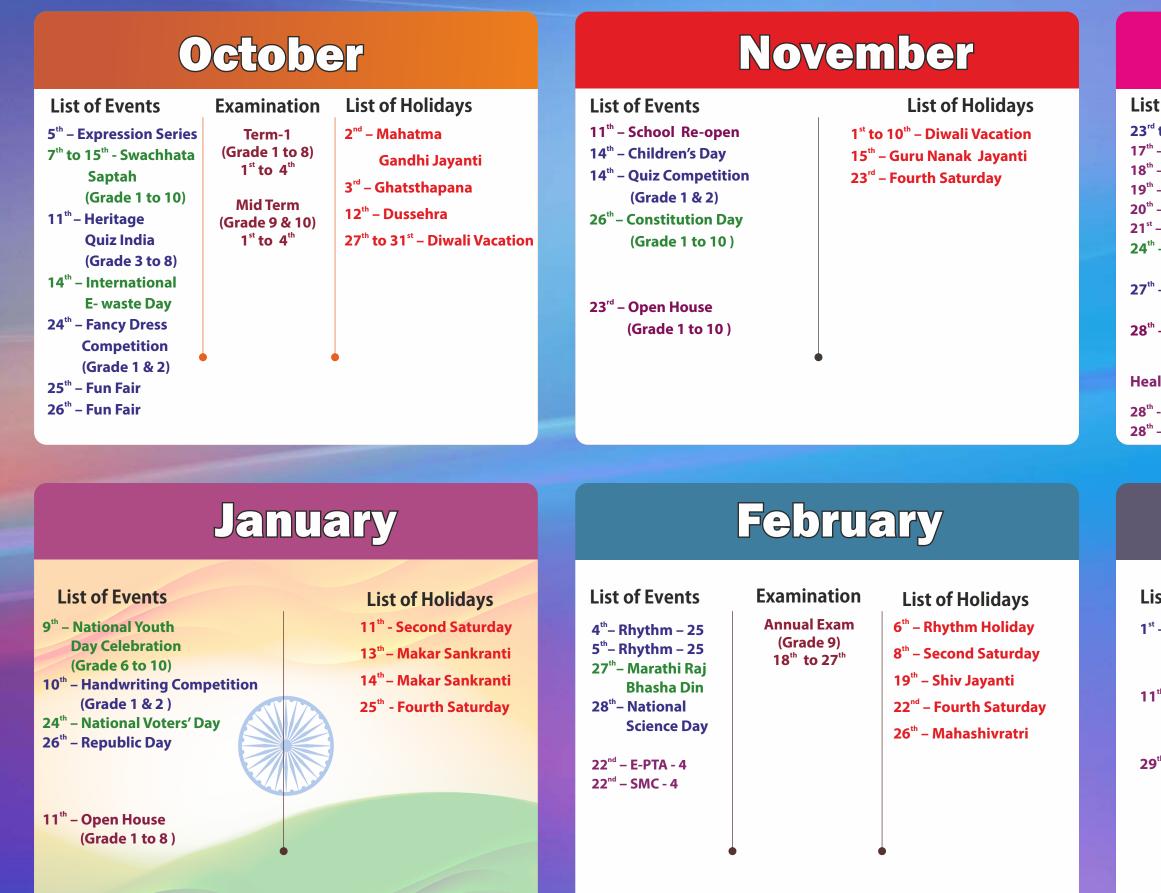

### September

#### List of Events

2<sup>nd</sup>- Veer Gatha Project 5<sup>th</sup>- Teachers' Day 13<sup>th</sup> – Hindi Day Celebration (Grade 1 to 8)

#### Examination

Term-1 (Grade 1 to 8) 21<sup>st</sup> to 30<sup>th</sup>

Mid Term (Grade 9 & 10) 24<sup>th</sup> to 30<sup>th</sup>

- **List of Holidays**
- 7<sup>th</sup>- Ganesh Chaturthi
- 11<sup>th</sup> -Gauri Poojan
- 12<sup>th</sup> Gauri Visarjan
- 14<sup>th</sup> -Second Saturday
- 16<sup>th</sup> Eid E -Milad
- 17<sup>th</sup> Anant Chaturdashi
- 28<sup>th</sup> Fourth Saturday

Poshan Mah (Grade 1 to 10)

April MEN List of Events **List of Events** Examination **List of Holidays 1<sup>st</sup> Maharashtra Day** 1<sup>st</sup> - Commencement 9<sup>th</sup>- Gudhi Padwa Test of Academic (Grade 2 to 10) 11<sup>th</sup>- Ramzan Eid Year 2024-25 29<sup>th</sup> 18<sup>th</sup> – Prerna Utsav 13<sup>th</sup>-Second Saturday (Grade 9 & 10) 17<sup>th</sup>- Ram Navami 22<sup>nd</sup> – Earth Day (Grade 2 to 10) 27<sup>th</sup>- Fourth Saturday 23<sup>rd</sup> – English Day (Grade 2 to 10) 25<sup>th</sup> – Science Challenge summer 30<sup>th</sup> – Bag less Day (Grade 2 to 8) 25<sup>th</sup> – PTM (Grade 9 & 10)

#### List of Events

- 3<sup>rd</sup> Science Exhibition & Tribal Festival (Grade 1 to 10)
- 15<sup>th</sup> Independence Day
- 17<sup>th</sup> Rakhi Making Activity (Grade 1 to 8)
- 22<sup>nd</sup> Story telling
- Competition(Grade 1 to 5)
- 26<sup>th</sup> Janmashtami Celebration
- 28<sup>th</sup> Partition Horrors Remembrance Day (Grade 6 to 8)
- 29<sup>th</sup> Heritage Quiz **Competition (Grade 9 & 10)**
- 10<sup>th</sup> Open House (Grade 1 to 10)

#### **List of Holidays**

- 9<sup>th</sup>- Nagpanchami
- 10<sup>th</sup>- Second Saturday
- 19<sup>th</sup> Raksha Bandhan
- 24<sup>th</sup>- Fourth Saturday
- 27<sup>th</sup> Gopalkala

- - 28<sup>th</sup> E-PTA 2 28<sup>th</sup> - SMC - 2

## March

#### List of Events

- 1<sup>st</sup> Prize Distribution
- 11<sup>th</sup> Annual Result (Grade 9)
- 29<sup>th</sup> Annual Result (Grade 1 to 8)

#### Examination

Term - 2 (Grade 1 to 8) 3<sup>rd</sup> to 15<sup>th</sup>

#### **List of Holidays**

8<sup>th</sup> - Second Saturday 14<sup>th</sup> - Dhulivandan 16<sup>th</sup> to 31<sup>st</sup> -**Term End Vacation** (Grade 1 to 9)